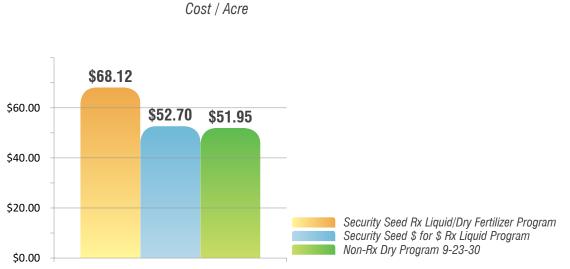

## Security Seed Rx Liquid/Dry Fertility Program (Total Cost /Acre \$86.70)

- 5gals Pro Germ IF
- 3.5gals Kalibrate IF ii.
- 1.5gt Micro500 IF iii.
- 1pt Fe IF iv.
- 1pt B IF V.

## Dollar for Dollar Rx Liquid Program (Total Cost / Acre \$50.38)

- 4.5gals Pro Germ IF
- 2.5gals Kalibrate IF ii.
- 1pt Fe IF iii.
- 1pt B IF iv.

2016 Fertility Study Cave City, KY Bushel / Acre

**2016 Cost Comparison** 