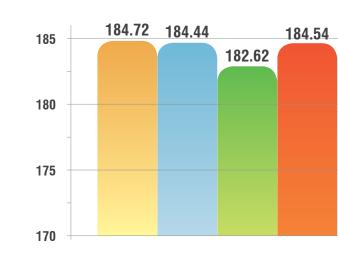

## Dollar for Dollar Rx Liquid Program (Total Cost / Acre \$50.38)

- 4.5gals Pro Germ IF
- 2.5gals Kalibrate IF ii.
- 1pt Fe IF iii.
- 1pt B IF iv.

2016 Fertility Study Cave City, KY Bushel / Acre

**2016 Cost Comparison** 