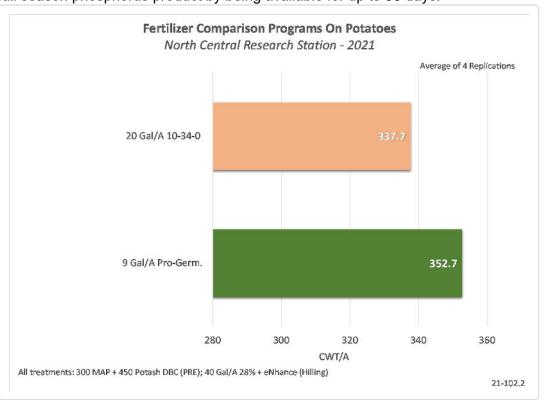

## Objective:

In this experiment we were looking at AgroLiquid's Pro-Germinator at 9 Gal/A against the grower standard of 20 Gal/A 10-34-0 banded at planting time. The whole experiment had a dry base applied to be comparable to what a grower's common practice would be.

LSD(0.05)61.4,LSD(0.1)51,LSD(0.2)39.4,CV:0.19

## **Conclusions:**

- Pro-Germinator produced 15 CWT/A more than the 10-34-0
- The Flavonol polymer technology allowed the Pro-Germinator to be available full season
- The Lower rate is easier for the grower to apply at planting.
- Pro-Germinator easily mixes with other products you would want to put on at planting