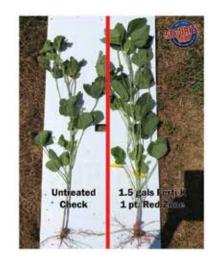

## Foliar Fertility Study on Double Crop Soybeans and Profitability

Many growers feel that double crop soybeans are limited in yield. The purpose of this study was to apply Ferti-K and evaluate yield and profitability

Ferti-K is a product that was developed through our research in conjunction with AgroLiquid. It is made from the highest quality raw materials and has shown a consistent yield response across multiple environments.