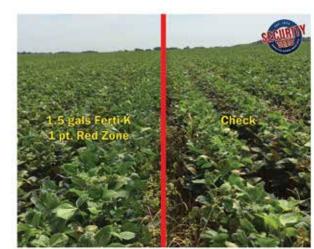

## Foliar Fertility Study on Double Crop Soybeans and Profitability

Many growers feel that double crop soybeans are limited in yield. The purpose of this study was to apply Ferti-K and evaluate yield and profitability

Ferti-K is a product that was developed through our research in conjunction with AgroLiquid. It is made from the highest quality raw materials and has shown a consistent yield response across multiple environments.