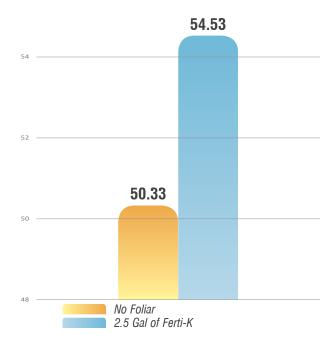

Bushel Increase (Average 2 Locations)

**Profit / Acre**(2.5 Gallons of Ferti-K Calculated at \$9.50 Soybeans)