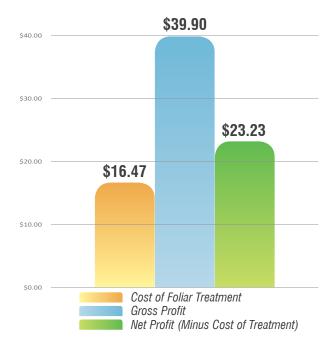

Bushel Increase (Average 2 Locations)

**Profit / Acre**(2.5 Gallons of Ferti-K Calculated at \$9.50 Soybeans)