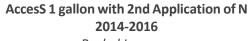

## ContaiN with 2nd N Application

**ROI 4.2:1** 

AccesS is liquid 17% readily available sulfur. AccesS can be applied to wheat top-dress with your liquid nitrogen or to your corn in a side-dress or 2x2 application. AccesS is not intended for in furrow placement or foliar applications.