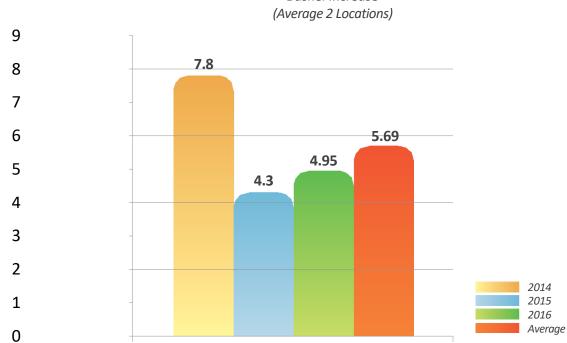

## 1.5 qts ContaiN per ton UAN applied in 2nd N application 2014-2016 Yield Data Bushel Increase

66 67